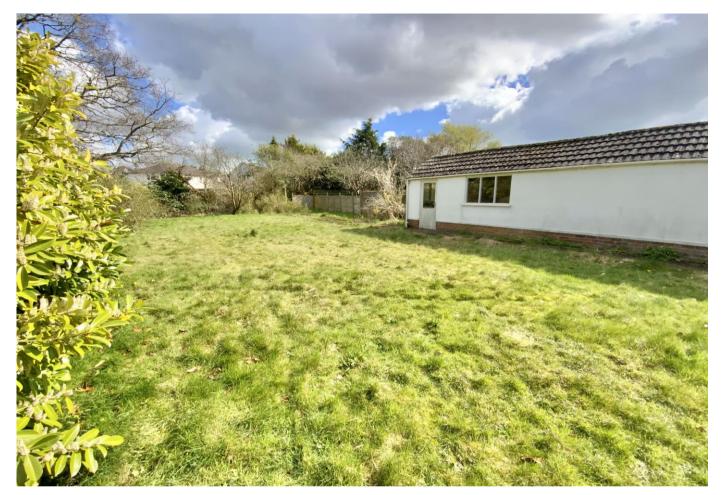

Outside, there is an unusually large garage (30' x 9'). The rear garden extends to approx.100' in length with a large lawn and mature trees. Agents Note: This property offers excellent scope for further extension and possible redevelopment (STPP).