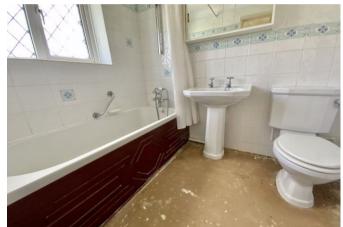

From the hallway there is a useful ground floor cloakroom and door to the dual aspect 18' x 1' reception room; the extension then provides a further dining room plus ground floor bedroom or study. The kitchen has a basic range of units and door and window to the garden. Upstairs there are three good sized bedrooms and a bathroom with three piece suite.