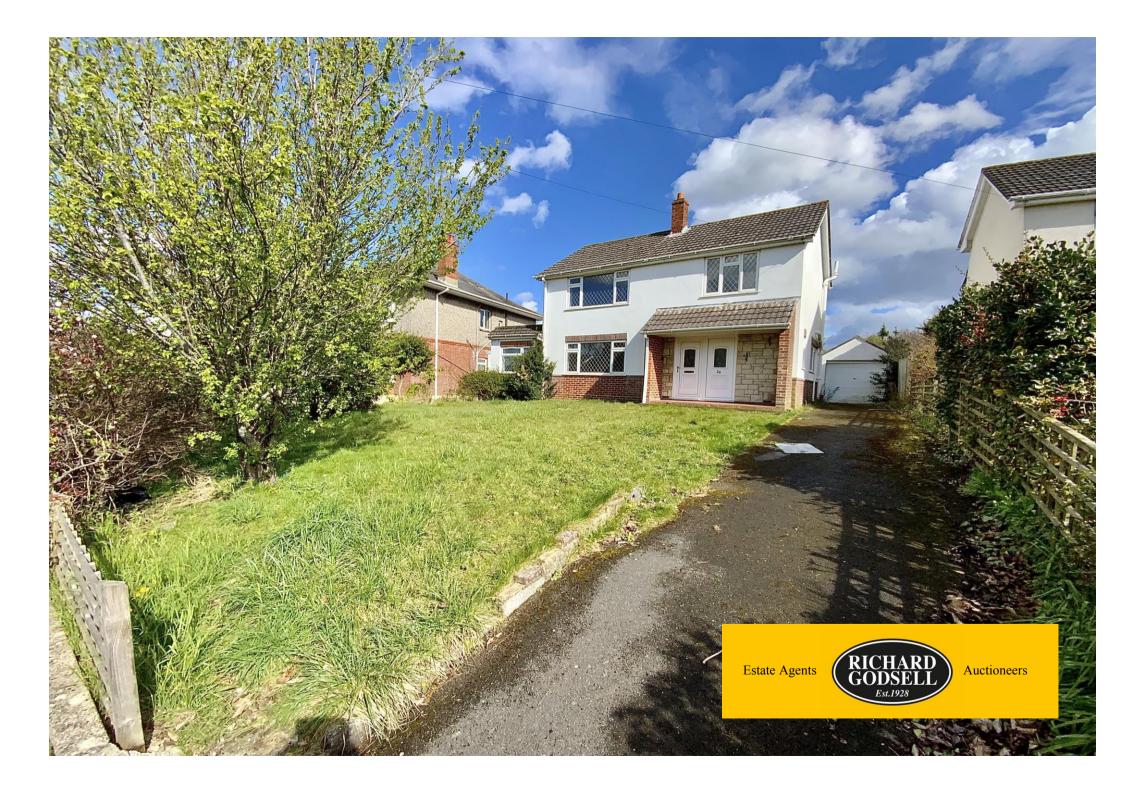

## Headswell Avenue, Redhill, Bournemouth, BH10 6LB Guide Price £525,000 – Freehold

## Three Bedroom Extended Detached House on Large Plot Hallway | Kitchen/Breakfast Room | Dining Room | Ground Floor Bedroom/Study | Downstairs W/C | First Floor Landing Three Bedrooms | Bathroom | Tandem Length Garage & Driveway | Extensive Gardens | No Chain

An extended three/four bedroom detached house set on an unusually large plot, situated in the sought after residential location of Redhill and within the coveted Hillview School catchment area. The property is conveniently located close to a bus route with a regular service running into Bournemouth, Wimborne and Ferndown, and there is also a small selection of amenities located nearby.

Features of the property include double glazing, gas central heating, extension to the ground floor three good sized bedrooms, detached double length garage and a huge garden and plot. Scope for further extension and development (STPP). No Chain.