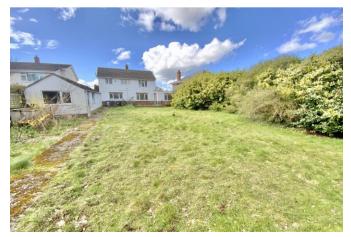

Outside, there is an unusually large garage (30' x 9'). The rear garden extends to approx.100' in length with a large lawn and mature trees. Agents Note: This property offers excellent scope for further extension and possible redevelopment (STPP).