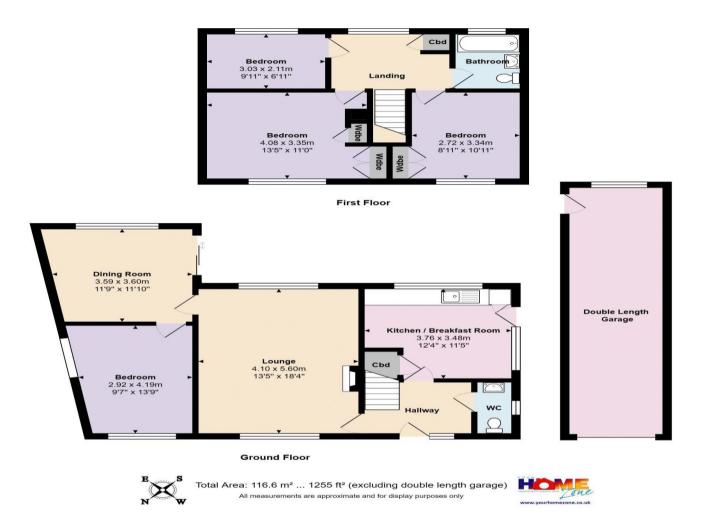

## Three Bedroom Extended Detached House on Large Plot Hallway | Kitchen/Breakfast Room | Dining Room | Ground Floor Bedroom/Study | Downstairs W/C | First Floor Landing Three Bedrooms | Bathroom | Tandem Length Garage & Driveway | Extensive Gardens | No Chain

An extended three/four bedroom detached house set on an unusually large plot, situated in the sought after residential location of Redhill and within the coveted Hillview School catchment area. The property is conveniently located close to a bus route with a regular service running into Bournemouth, Wimborne and Ferndown, and there is also a small selection of amenities located nearby.

Features of the property include double glazing, gas central heating, extension to the ground floor three good sized bedrooms, detached double length garage and a huge garden and plot. Scope for further extension and development (STPP). No Chain.

From the hallway there is a useful ground floor cloakroom and door to the dual aspect 18' x 1' reception room; the extension then provides a further dining room plus ground floor bedroom or study. The kitchen has a basic range of units and door and window to the garden. Upstairs there are three good sized bedrooms and a bathroom with three piece suite.

Outside, there is an unusually large garage (30' x 9'). The rear garden extends to approx.100' in length with a large lawn and mature trees. Agents Note: This property offers excellent scope for further extension and possible redevelopment (STPP).