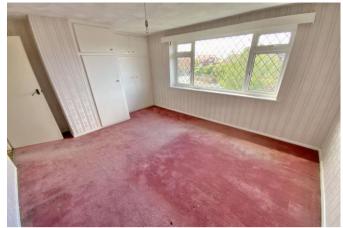

From the hallway there is a useful ground floor cloakroom and door to the dual aspect 18' x 1' reception room; the extension then provides a further dining room plus ground floor bedroom or study. The kitchen has a basic range of units and door and window to the garden. Upstairs there are three good sized bedrooms and a bathroom with three piece suite.