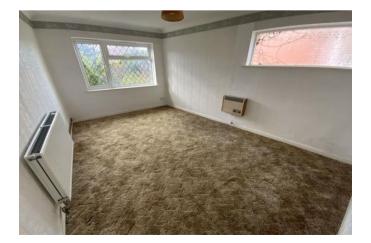

From the hallway there is a useful ground floor cloakroom and door to the dual aspect 18' x 1' reception room; the extension then provides a further dining room plus ground floor bedroom or study. The kitchen has a basic range of units and door and window to the garden. Upstairs there are three good sized bedrooms and a bathroom with three piece suite.