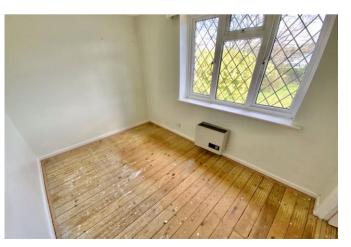

From the hallway there is a useful ground floor cloakroom and door to the dual aspect 18' x 1' reception room; the extension then provides a further dining room plus ground floor bedroom or study. The kitchen has a basic range of units and door and window to the garden. Upstairs there are three good sized bedrooms and a bathroom with three piece suite.