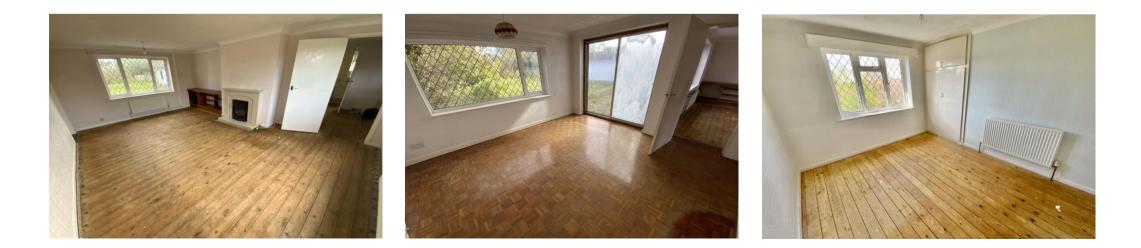

From the hallway there is a useful ground floor cloakroom and door to the dual aspect 18' x 1' reception room; the extension then provides a further dining room plus ground floor bedroom or study. The kitchen has a basic range of units and door and window to the garden. Upstairs there are three good sized bedrooms and a bathroom with three piece suite.